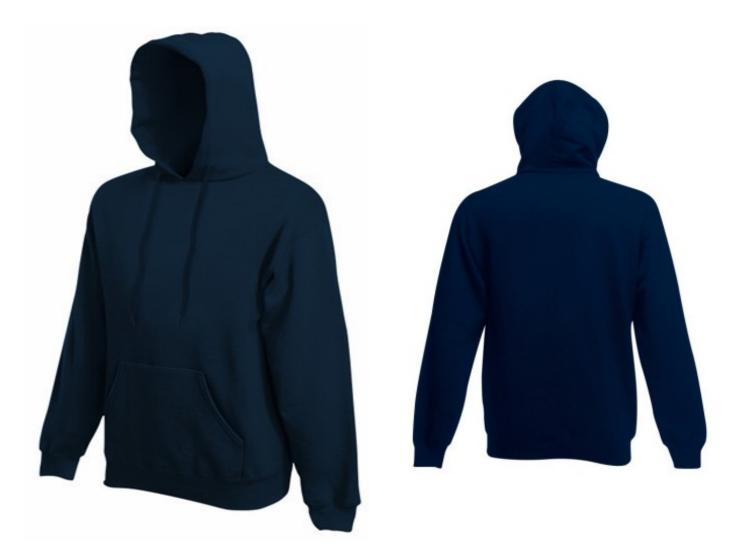

# FRUIT OF THE LOOM, CLASSIC HOODED SWEAT, MEN'S HOODED SWEATSHIRT, DARK DARK, L

## **Specification**

Fruit of the Loom, Classic Hooded Sweat, classic hooded sweatshirt, dark tailored, L. Lightweight classic hooded sweatshirt, 80% cotton and 20% polyester, 280 gm / m2. Sweatshirt with front kangaroo pockets, with ruffles on the sleeves and at the end of the sweatshirt, hood and sweatshirt in the color of the sweatshirt. Branding: DTG, screen printing, flex, flock